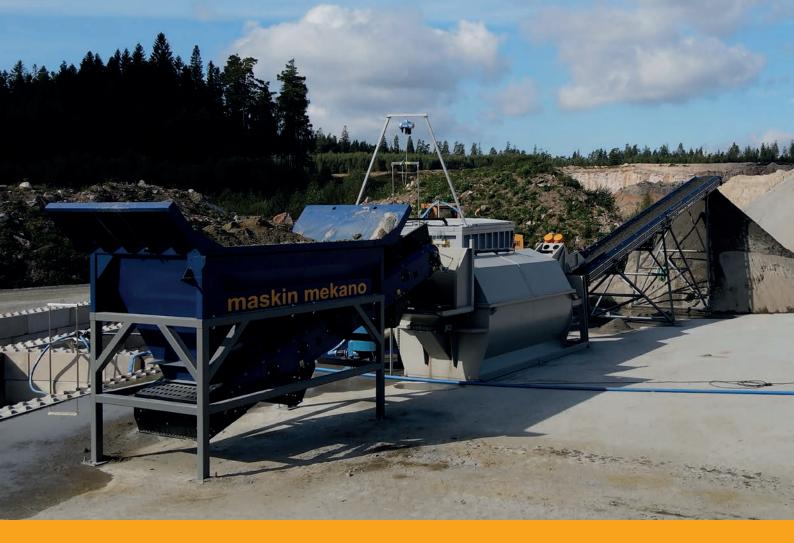

## Unlock hidden values in surplus material

Adjustment of machine sand for concrete production. Making marketable products from surplus fractions. Recycling. The need for washing and adjusting screening curves can have several causes. Maskin Mekano offers the versatile FC program, highly compatible with our standard machines. The combination possibilities are many. We can build the plant completely stationary, completely mobile or as a combination of both. Water management can be designed as simply in/out or completely recircular. There are several different forms of sedimentation solutions depending on access to water and space. Fresh water equivalent to evaporation must of course always be available regardless of the recycling rate.

The process is characterized by reliability, energy efficiency and low water consumption.

- Low production costs energy consumption 11 kW
- Easy maintenance very few moving parts
- Easily calibrated the result depends on the amount of added water
- Versatile concept stationary, mobile or semi mobile
- Easy to frost proof designed for Scandinavian climate
- Versatile solutions for recirculation of water with or without flocculants