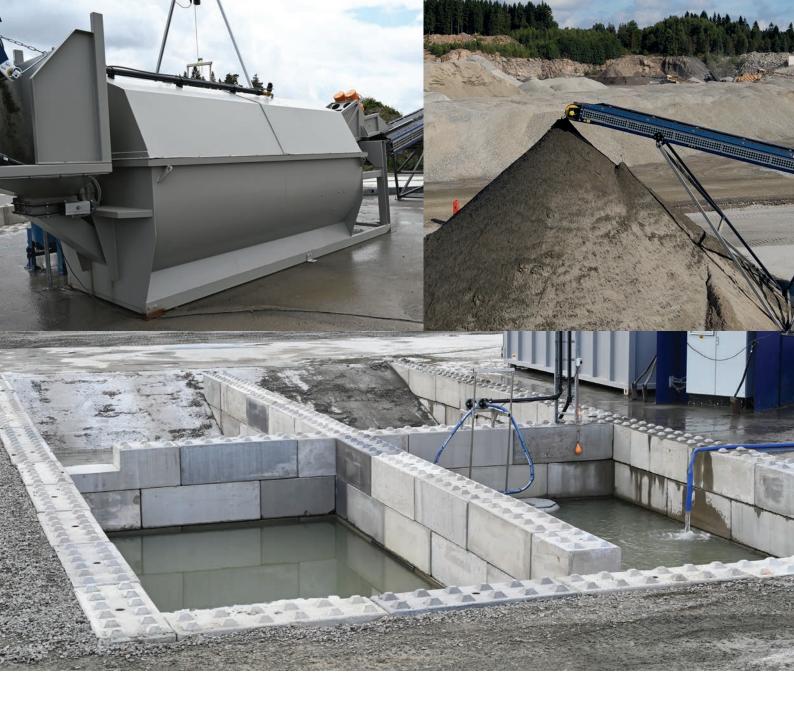

## Unlock hidden values in surplus material

Adjustment of machine sand for concrete production. Making marketable products from surplus fractions. Recycling. The need for washing and adjusting screening curves can have several causes. Maskin Mekano offers the versatile FC program, highly compatible with our standard machines. The combination possibilities are many. We can build the plant completely stationary, completely mobile or as a combination of both. Water management can be designed as simply in/out or completely recircular. There are several different forms of sedimentation solutions depending on access to water and space. Fresh water equivalent to evaporation must of course always be available regardless of the recycling rate.

The process is characterized by reliability, energy efficiency and low water consumption.

- Low production costs energy consumption 11 kW
- Easy maintenance very few moving parts
- Easily calibrated the result depends on the amount of added water
- Versatile concept stationary, mobile or semi mobile
- Easy to frost proof designed for Scandinavian climate
- Versatile solutions for recirculation of water with or without flocculants