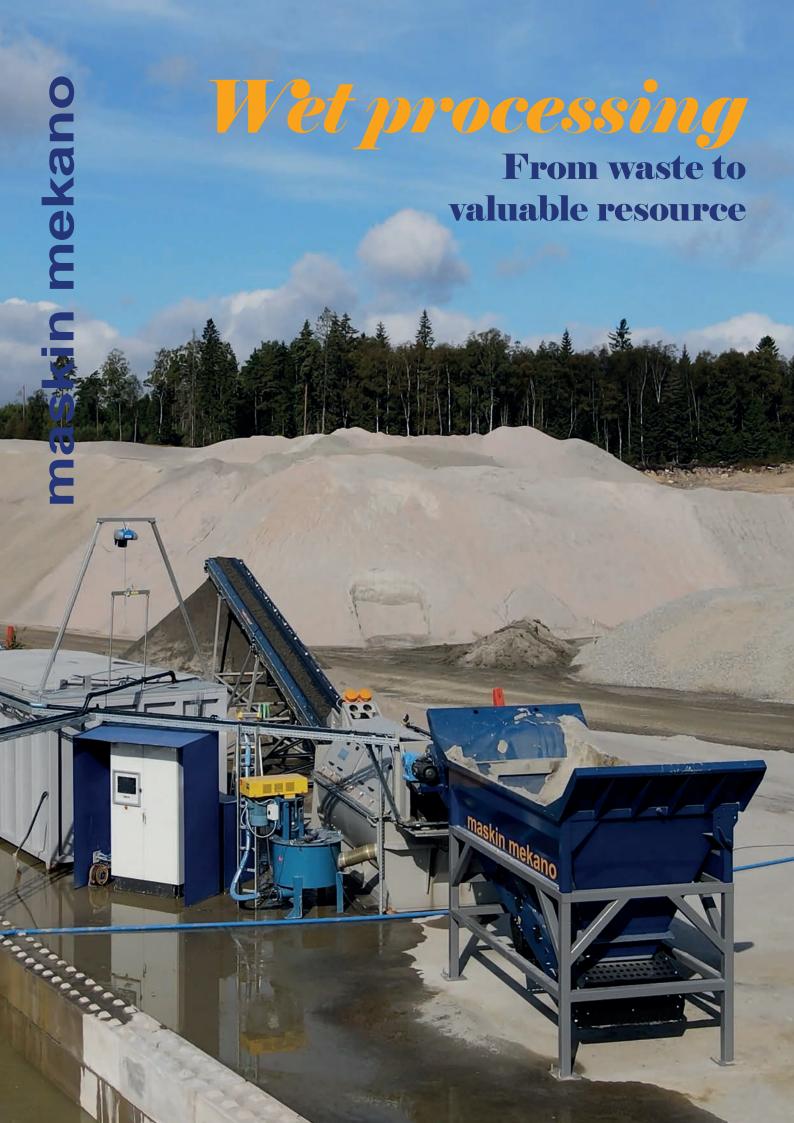

## Unlock hidden values in surplus material

Adjustment of machine sand for concrete production. Making marketable products from surplus fractions. Recycling. The need for washing and adjusting screening curves can have several causes. Maskin Mekano offers the versatile FC program, highly compatible with our standard machines. The combination possibilities are many. We can build the plant completely stationary, completely mobile or as a combination of both. Water management can be designed as simply in/out or completely recircular. There are several different forms of sedimentation solutions depending on access to water and space. Fresh water equivalent to evaporation must of course always be available regardless of the recycling rate.